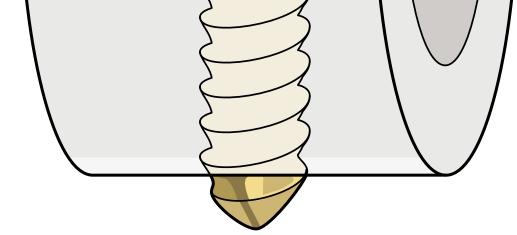

### Broken screw, screw shaft stuck inside bone

С

### Broken screw, screw shaft stuck inside bone