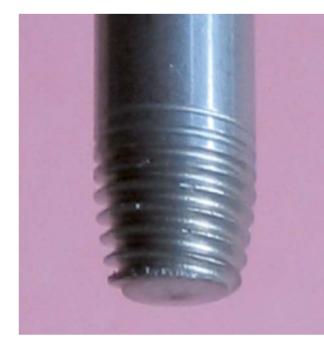

### Broken screw, screw shaft stuck inside bone

С

### Broken screw, screw shaft stuck inside bone