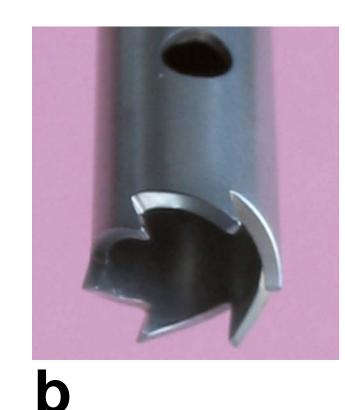

### 2 Broken screw removal procedure

Remove bone around screw with appropriate sized hollow reamer (**b**)

Use extraction tube (**c**) to remove screw shaft

### Broken screw, screw shaft stuck inside bone

С