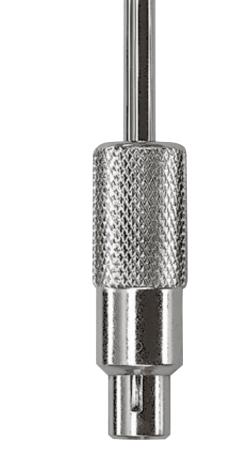

### 2 Broken screw removal procedure

Remove bone around screw with appropriate sized hollow reamer (**b**)

Use extraction tube (**c**) to remove screw shaft

# 2 Broken screw removal procedure

Remove bone around screw with appropriate sized hollow reamer (**b**)