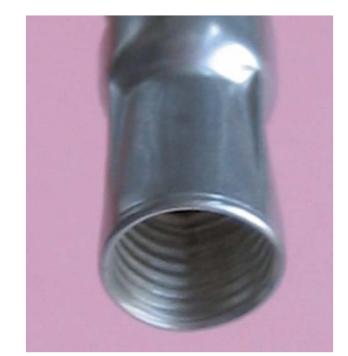

### 2 Broken screw removal procedure

Remove bone around screw with appropriate sized hollow reamer (**b**)

Use extraction tube (**c**) to remove screw shaft

# 2 Broken screw removal procedure

Remove bone around screw with appropriate sized hollow reamer (**b**)