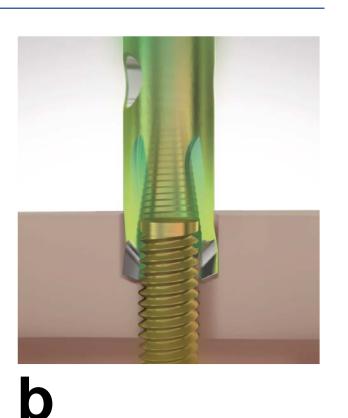

### 2 Broken screw removal procedure

Remove bone around screw with appropriate sized hollow reamer (**b**)

Use extraction tube (**c**) to remove screw shaft

### Broken screw, screw shaft stuck inside bone

С

# 2 Broken screw removal procedure

Remove bone around screw with appropriate sized hollow reamer (**b**)

### Broken screw, screw shaft stuck inside bone