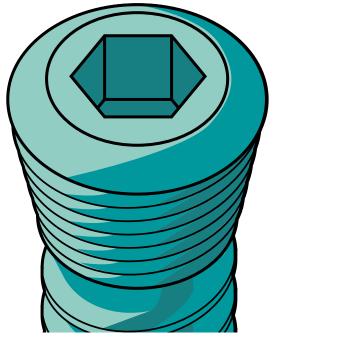

### **Problem 1**

Destroyed hexagonal coupling mechanism of screw head

a

- Identify the function of different instruments to aid screw removal
- Remove screw with destroyed coupling mechanism
- Remove broken screw

### **Problem 1**

Destroyed hexagonal coupling mechanism of screw head

a

removal

- Remove screw with destroyed coupling mechanism
- Remove broken screw