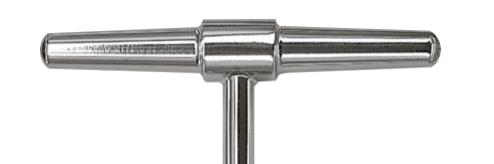

### **1** Destroyed coupling mechanism

Insert conical extraction bolt (a) in screw head and try to remove screw

# 1 Destroyed coupling mechanism

Insert conical extraction bolt (**a**) in screw head and try to remove screw