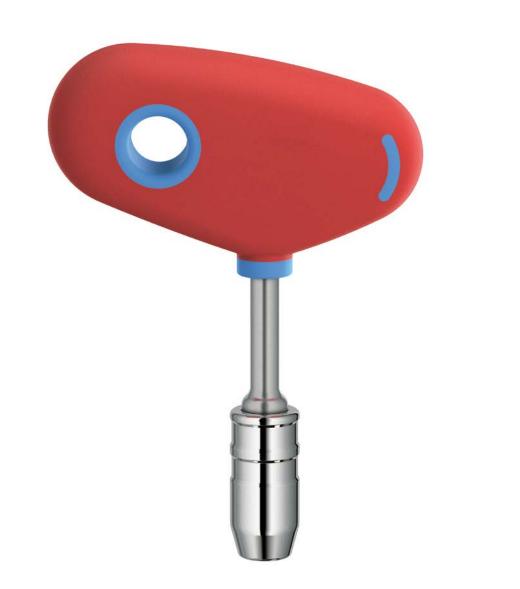

### **1** Destroyed coupling mechanism

Insert conical extraction bolt (a) in screw head and try to remove screw

# 1 Destroyed coupling mechanism

Insert conical extraction bolt (**a**) in screw head and try to remove screw