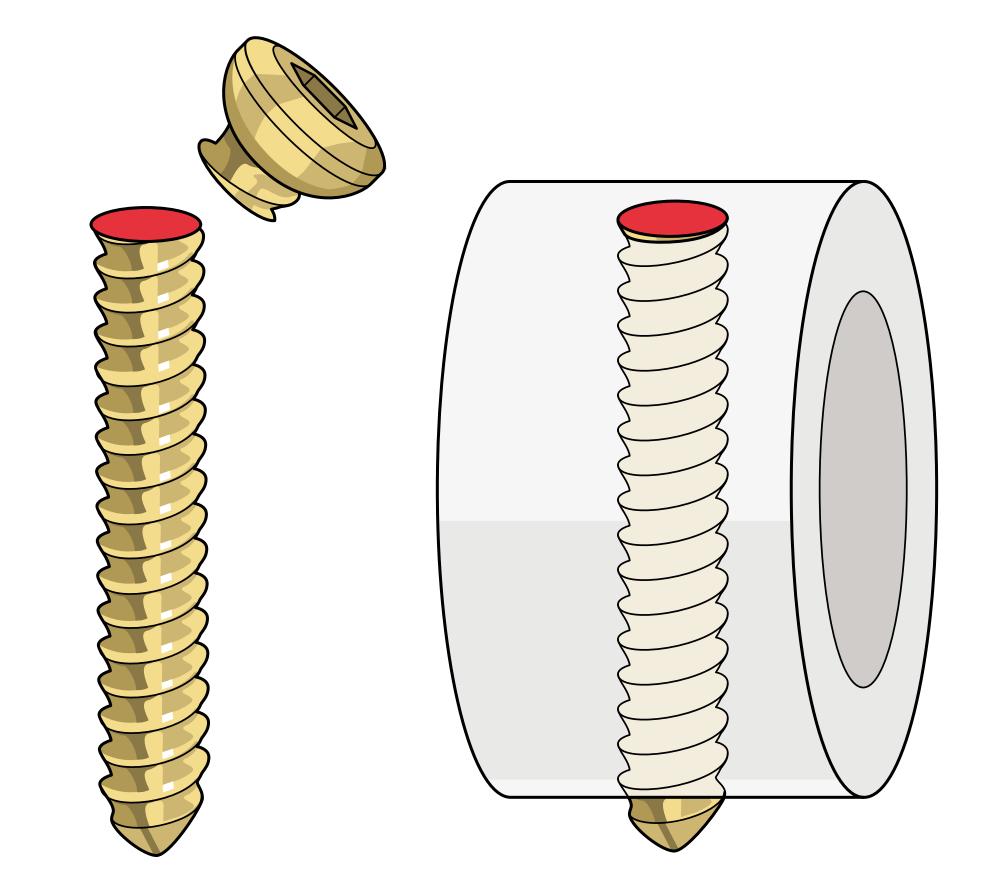

### **1** Destroyed coupling mechanism

Insert conical extraction bolt (a) in screw head and try to remove screw

### **Problem 1**

Destroyed hexagonal coupling mechanism of screw head

a

- Identify the function of different instruments to aid screw removal
- Remove screw with destroyed coupling mechanism
- Remove broken screw

# 1 Destroyed coupling mechanism

Insert conical extraction bolt (**a**) in screw head and try to remove screw

### **Problem 1**

Destroyed hexagonal coupling mechanism of screw head

a

removal

- Remove screw with destroyed coupling mechanism
- Remove broken screw