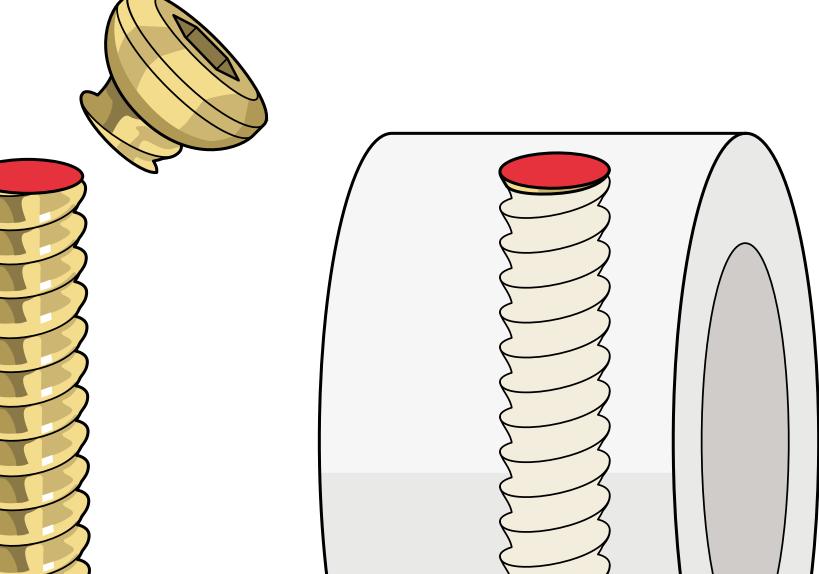

### **Problem 1**

Destroyed hexagonal coupling mechanism of screw head

a

- Identify the function of different instruments to aid screw removal
- Remove screw with destroyed coupling mechanism
- Remove broken screw

### **Problem 1**

Destroyed hexagonal coupling mechanism of screw head

a

removal

- Remove screw with destroyed coupling mechanism
- Remove broken screw