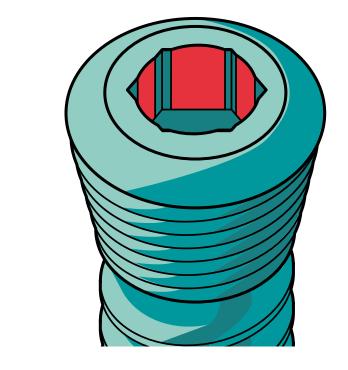

### **Problem 1**

Destroyed hexagonal coupling mechanism of screw head

a

- Identify the function of different instruments to aid screw removal
- Remove screw with destroyed coupling mechanism
- Remove broken screw

### **Problem 1**

Destroyed hexagonal coupling mechanism of screw head

a

removal

- Remove screw with destroyed coupling mechanism
- Remove broken screw